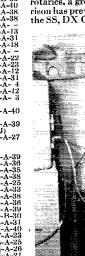

Scorewise, the prevailing winds were from the South, it would seem, as just three entrants registered scores of 200K-plus and all were Fours. They have thousands of SS manhours behind them and you will recognize their calls: W4KVX, W4KFC, K4LPW (better known as ex-W3DGM). Their scores were 227,213, 219,000 and 204,660. You will also recognize these others who netted above 150,000 points: W6BJU (W6CUF keying) 198,000, W3EIS 185,670, W8FGX (W8EZF opr.) 182,568, W9YFV 180,720, W9OCB (multi-

operator) 178,588, W9APY 176,138, W8LQA 174,600, W7KEV 173,649, W1BFT 172,885, W4YHD 165,710, W3VOS 162,360, W9RQM 161,350, W6YMD 157,096, W3JNQ 156,023, W3EIV 155,845, K6JQJ 153,658, W3MSR 153,270, W3AEL 152,575, K6CEF 151,840. Canada's champs proved to be VE3DSU 110,513, VE3VX 85,593, VE3EAM 85,090, VE3ES 74,725, VE2ADD 64,417.