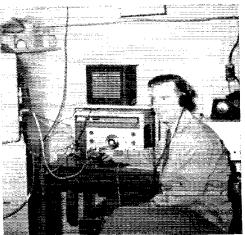

VE8JW assumes the fighting stance with which he salted away 64,253 points, no cinch from aurora-ridden Whitehorse, Yukon. Earl. ex-VE4ALE-VE7ALE-VE7MW, anticipates more steam come next SS thanks to 14-Mc. horizontal and 7-Mc. vertical beams just completed.