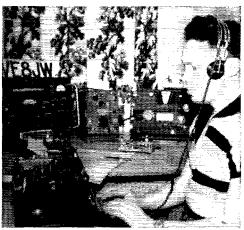

VE8JW assumes the fighting stance with which he salted away 64,253 points, no cinch from aurora-ridden Whitehorse, Yukon. Earl. ex-VE4ALE-VE7ALE-VE7MW, anticipates more steam come next SS thanks to 14-Mc. horizontal and 7-Mc. vertical beams just completed.